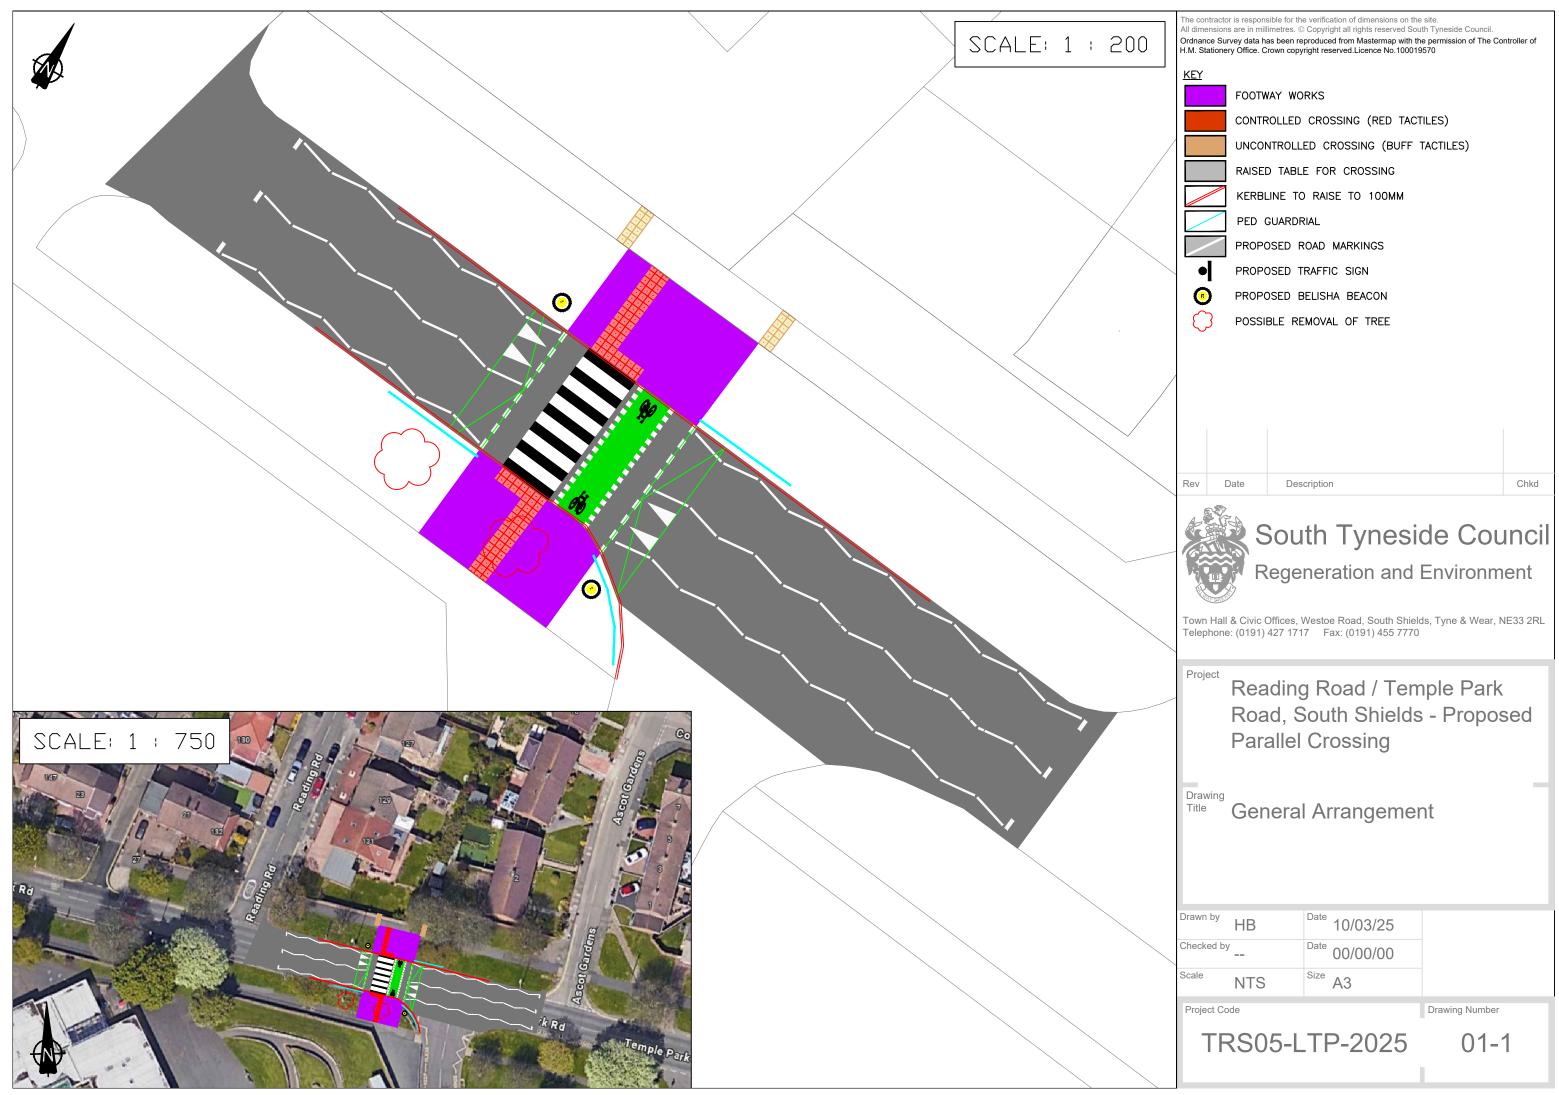

| e contractor is responsible for the verification of dimensions on the site.<br>I dimensions are in millimetres. © Copyright all rights reserved South Tyneside Council.<br>dnance Survey data has been reproduced from Mastermap with the permission of The Controller of<br>M. Stationery Office. Crown copyright reserved.Licence No.100019570 |                                       |
|--------------------------------------------------------------------------------------------------------------------------------------------------------------------------------------------------------------------------------------------------------------------------------------------------------------------------------------------------|---------------------------------------|
| <u>(EY</u>                                                                                                                                                                                                                                                                                                                                       |                                       |
|                                                                                                                                                                                                                                                                                                                                                  | FOOTWAY WORKS                         |
|                                                                                                                                                                                                                                                                                                                                                  | CONTROLLED CROSSING (RED TACTILES)    |
|                                                                                                                                                                                                                                                                                                                                                  | UNCONTROLLED CROSSING (BUFF TACTILES) |
|                                                                                                                                                                                                                                                                                                                                                  | RAISED TABLE FOR CROSSING             |
|                                                                                                                                                                                                                                                                                                                                                  | KERBLINE TO RAISE TO 100MM            |
|                                                                                                                                                                                                                                                                                                                                                  | PED GUARDRIAL                         |
|                                                                                                                                                                                                                                                                                                                                                  | PROPOSED ROAD MARKINGS                |
| •                                                                                                                                                                                                                                                                                                                                                | PROPOSED TRAFFIC SIGN                 |
| ▣                                                                                                                                                                                                                                                                                                                                                | PROPOSED BELISHA BEACON               |
| $\bigcirc$                                                                                                                                                                                                                                                                                                                                       | POSSIBLE REMOVAL OF TREE              |
|                                                                                                                                                                                                                                                                                                                                                  |                                       |
|                                                                                                                                                                                                                                                                                                                                                  |                                       |
|                                                                                                                                                                                                                                                                                                                                                  |                                       |
|                                                                                                                                                                                                                                                                                                                                                  |                                       |