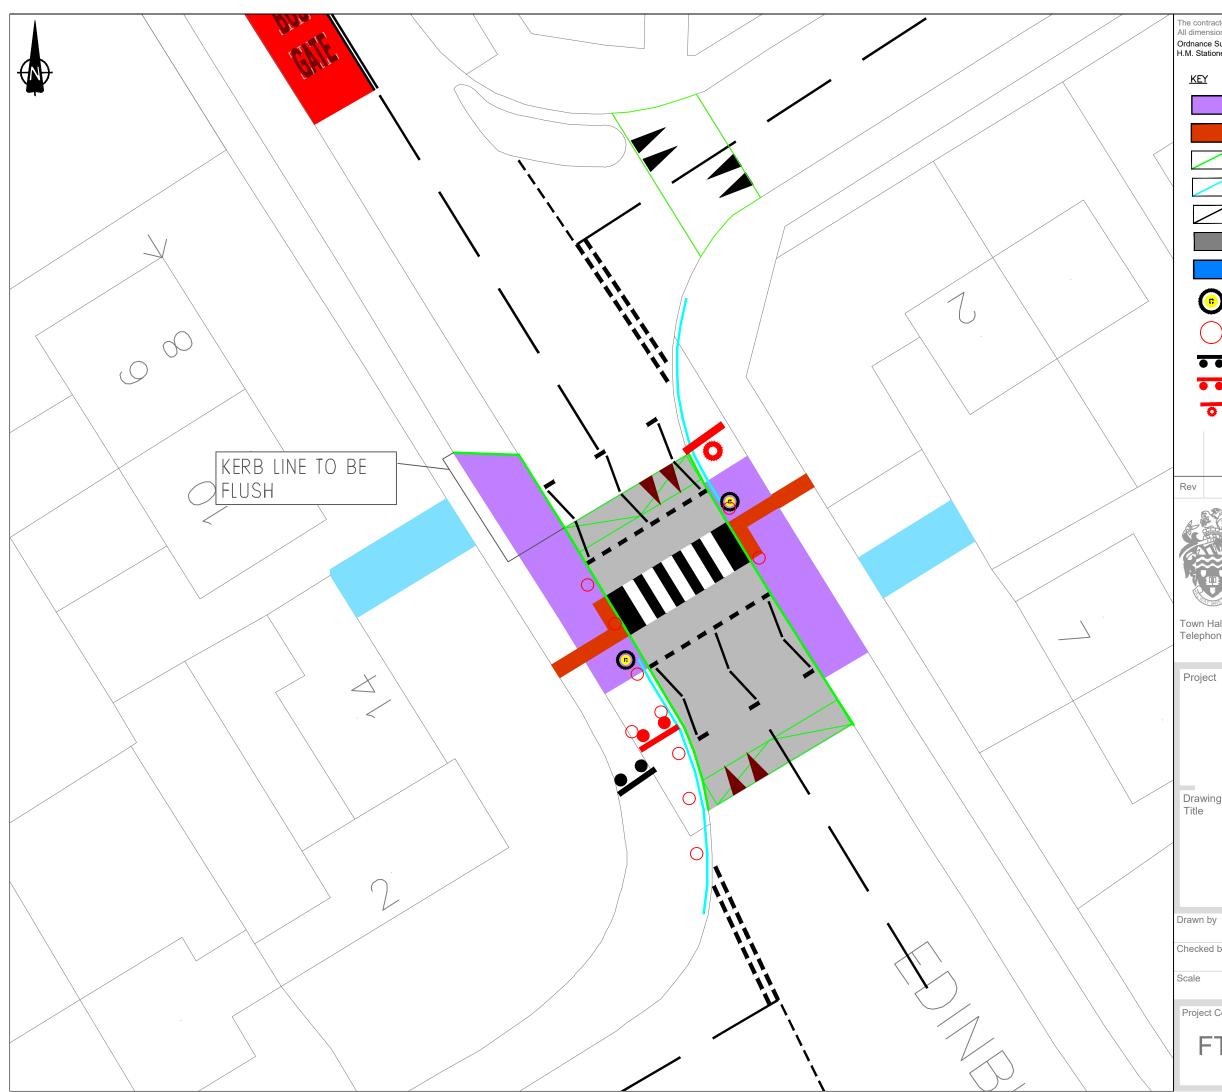

|                        |                                                       | is responsible for the verification of dimensions on the site.<br>are in millimetres. © Copyright all rights reserved South Tyneside Council. |            |  |  |  |  |
|------------------------|-------------------------------------------------------|-----------------------------------------------------------------------------------------------------------------------------------------------|------------|--|--|--|--|
|                        |                                                       | ey data has been reproduced from Mastermap with the permission of The Cor<br>Office. Crown copyright reserved.Licence No.100019570            | troller of |  |  |  |  |
| <u>KE</u>              | Y                                                     |                                                                                                                                               |            |  |  |  |  |
|                        | FOOTWAY WORKS                                         |                                                                                                                                               |            |  |  |  |  |
|                        |                                                       | CONTROLLED CROSSING (RED TACTILES)                                                                                                            |            |  |  |  |  |
|                        | KERBLINE WORKS PEDESTRIAN GUARD RAIL                  |                                                                                                                                               |            |  |  |  |  |
|                        |                                                       |                                                                                                                                               |            |  |  |  |  |
|                        | ROAD MARKINGS                                         |                                                                                                                                               |            |  |  |  |  |
|                        | RAISED TABLE                                          |                                                                                                                                               |            |  |  |  |  |
|                        | CURRENT DRIVEWAYS                                     |                                                                                                                                               |            |  |  |  |  |
| (                      | BELISHA BEACON                                        |                                                                                                                                               |            |  |  |  |  |
| BOLLARDS TO REMOVE     |                                                       |                                                                                                                                               |            |  |  |  |  |
| SIGNAGE TO INSTALL     |                                                       |                                                                                                                                               |            |  |  |  |  |
|                        | SIGNAGE TO REMOVE                                     |                                                                                                                                               |            |  |  |  |  |
| •                      | VAS SIGN TO REMOVE (NEW LOCATION TO<br>BE DETERMINED) |                                                                                                                                               |            |  |  |  |  |
|                        |                                                       |                                                                                                                                               |            |  |  |  |  |
|                        |                                                       |                                                                                                                                               |            |  |  |  |  |
| ev                     | Da                                                    | ate Description                                                                                                                               | Chkd       |  |  |  |  |
| South Tyneside Council |                                                       |                                                                                                                                               |            |  |  |  |  |
|                        |                                                       | Regeneration and Environm                                                                                                                     | ent        |  |  |  |  |
|                        |                                                       | & Civic Offices, Westoe Road, South Shields, Tyne & Wear, N<br>(0191) 427 1717 Fax: (0191) 455 7770                                           | E33 2RL    |  |  |  |  |

## Edinburgh Road / Glasgow Road, South Shields - Proposed Zebra Crossing Point

Title General Arrangement

| rawn by     |       | Date 12/12/24  |  |
|-------------|-------|----------------|--|
| hecked by   | SV    | Date 12/12/24  |  |
| cale        | 1:200 | Size A3        |  |
| Project Coo | de    | Drawing Number |  |

## FTRS-PC-ER-GR

03-1