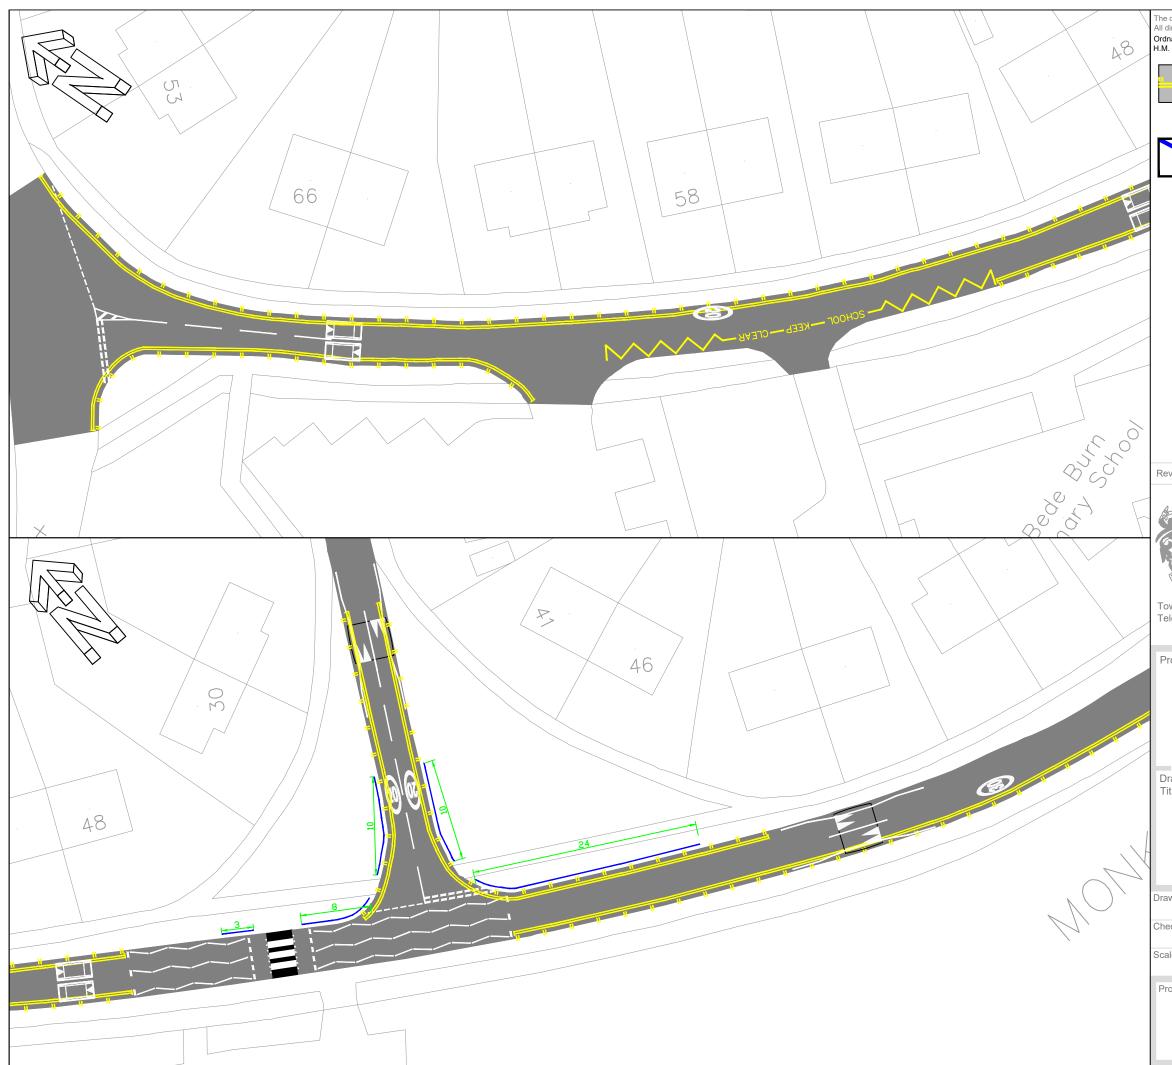

| contractor is responsible for the verification of dimensions on the site.<br>limensions are in millimetres. © Copyright all rights reserved South Tyneside Council.<br>nance Survey data has been reproduced from Mastermap with the permission of The Controller of<br>. Stationery Office. Crown copyright reserved.Licence No.100019570<br>Existing timed restrictions to be |                            |                                                                                                                                                                                                                                                                              |                             |
|---------------------------------------------------------------------------------------------------------------------------------------------------------------------------------------------------------------------------------------------------------------------------------------------------------------------------------------------------------------------------------|----------------------------|------------------------------------------------------------------------------------------------------------------------------------------------------------------------------------------------------------------------------------------------------------------------------|-----------------------------|
| changed to No Waiting and No<br>Loading at any time                                                                                                                                                                                                                                                                                                                             |                            |                                                                                                                                                                                                                                                                              |                             |
| Proposed Guardrail installation                                                                                                                                                                                                                                                                                                                                                 |                            |                                                                                                                                                                                                                                                                              |                             |
|                                                                                                                                                                                                                                                                                                                                                                                 |                            |                                                                                                                                                                                                                                                                              |                             |
|                                                                                                                                                                                                                                                                                                                                                                                 |                            |                                                                                                                                                                                                                                                                              |                             |
|                                                                                                                                                                                                                                                                                                                                                                                 |                            |                                                                                                                                                                                                                                                                              |                             |
|                                                                                                                                                                                                                                                                                                                                                                                 |                            |                                                                                                                                                                                                                                                                              |                             |
|                                                                                                                                                                                                                                                                                                                                                                                 |                            |                                                                                                                                                                                                                                                                              |                             |
| v                                                                                                                                                                                                                                                                                                                                                                               | Date                       | Description                                                                                                                                                                                                                                                                  | Chkd                        |
| South Tyneside Council     Regeneration and Environment  wn Hall & Civic Offices, Westoe Road, South Shields, Tyne & Wear, NE33 2RL lephone: (0191) 427 1717 Fax: (0191) 455 7770                                                                                                                                                                                               |                            |                                                                                                                                                                                                                                                                              |                             |
|                                                                                                                                                                                                                                                                                                                                                                                 | II & Civic (               | Regeneration and Envi<br>Offices, Westoe Road, South Shields, Tyne                                                                                                                                                                                                           | ronment                     |
| lephor                                                                                                                                                                                                                                                                                                                                                                          | Il & Civic (<br>ne: (0191) | Regeneration and Envi<br>Offices, Westoe Road, South Shields, Tyne                                                                                                                                                                                                           | ronment                     |
| roject                                                                                                                                                                                                                                                                                                                                                                          | Bed                        | <b>Regeneration and Envi</b><br>Offices, Westoe Road, South Shields, Tyne<br>427 1717 Fax: (0191) 455 7770                                                                                                                                                                   | ronment<br>& Wear, NE33 2RL |
| roject<br>rawing<br>tle                                                                                                                                                                                                                                                                                                                                                         | Bed<br>Proproac            | Regeneration and Envi         Offices, Westoe Road, South Shields, Tyne         427 1717         Fax: (0191) 455 7770         e Burn primary         bosed changes to exit         d markings                                                                                | ronment<br>& Wear, NE33 2RL |
| roject<br>rawing<br>tle                                                                                                                                                                                                                                                                                                                                                         | Bed<br>Proproac            | Regeneration and Envi         Offices, Westoe Road, South Shields, Tyne         427 1717         Fax: (0191) 455 7770         e Burn primary         bosed changes to exide markings                                                                                         | ronment<br>& Wear, NE33 2RL |
| roject<br>rawing<br>tle<br>wn by<br>ecked b                                                                                                                                                                                                                                                                                                                                     | Bed<br>Proproac            | Regeneration and Envi         Offices, Westoe Road, South Shields, Tyne         427 1717         Fax: (0191) 455 7770         e Burn primary         cosed changes to exide markings         Date         10/06/2025         Date         10/06/2025         Size         A3 | ronment<br>& Wear, NE33 2RL |